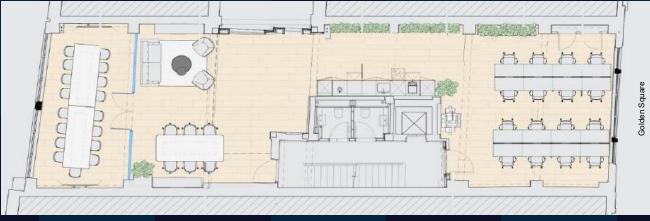

## ACCOMODATION

1,520 sq ft (NIA) 141.2 sq m (NIA)

16 desks Conference room Kitchen Lounge Dining table Breakfast bar Communal roof terrace