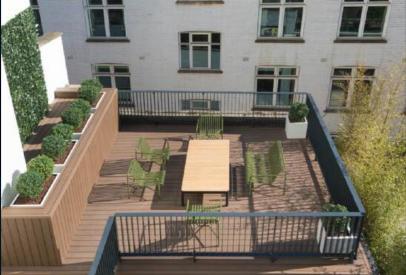

## ACCOMODATION

1,520 sq ft (NIA) 141.2 sq m (NIA)

16 desks Conference room Kitchen Lounge Dining table Breakfast bar Communal roof terrace